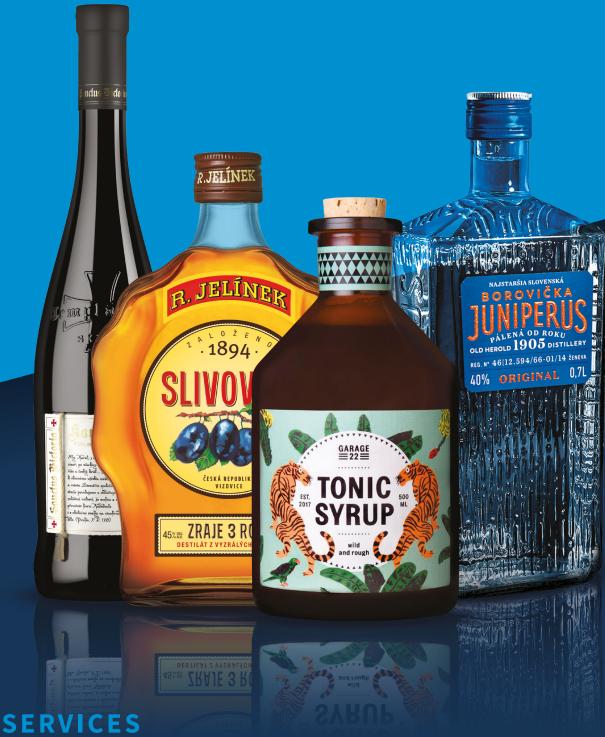

spirit and liquor bottles

wine bottles

beer and beverage bottles

containers and jars for food industry

flacons and jars for the cosmetic industry

apothecary jars

(reagent, powder, dropper and burette bottles)

For several decades, Sklárny Moravia has been focusing on the production of small batches of premium containers for producers of high-end spirits, wines and liqueurs. We offer unique shaped bottles in flint, extra flint, amber, black and purple colours. We also remain true to our roots, namely with the production of powder and reagent bottles with ground stoppers.