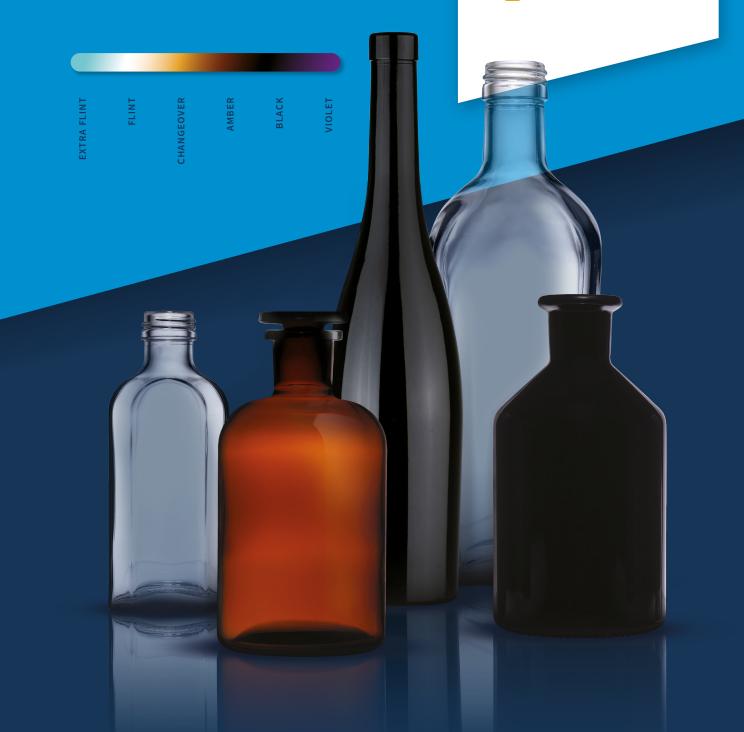

# **COLOUR**

We produce bottles, containers and apothecary jars in several different colours. In addition to traditional colours such as flint, extra flint and amber, we also offer luxurious black and violet. Glass containers of black glass is especially desirable for premium products and limited editions.

For several decades, Sklárny Moravia has been focusing on the production of small batches of premium containers for producers of high-end spirits, wines and liqueurs. We offer unique shaped bottles in flint, extra flint, amber, black and purple colours. We also remain true to our roots, namely with the production of powder and reagent bottles with ground stoppers.